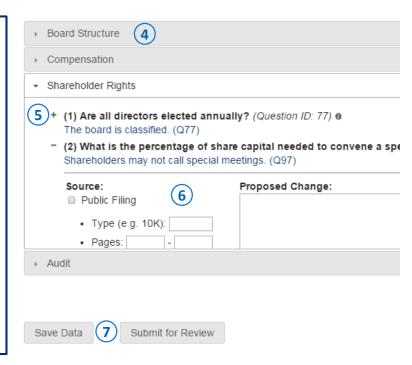

## How to Verify Your Company's ISS Governance QualityScore Data?

- 1. Log in to <u>Governance Analytics</u> and enter your login information. Please ensure your contact information is accurate to receive status emails.
- 2. Select 'My Company' located on the right side of the menu bar.
- 3. Click on 'QualityScore Data Verification' in the drop down menu.
- **4. Review the data for each factor** under Board Structure, Compensation, Shareholder Rights, and Audit.
- 5. Click on the "+" sign next to each factor to access the data change request form.
- 6. Provide the details of the requested changes as well as the source.
  - In order for ISS to consider a request for a data correction, we must be able to verify the source through public filings, website disclosures, press releases. *Note: ISS will not accept the preliminary proxy statement.*
- 7. Submit for Review to send your request to the ISS QualityScore team or "Save Data" to save work and continue at a later time.